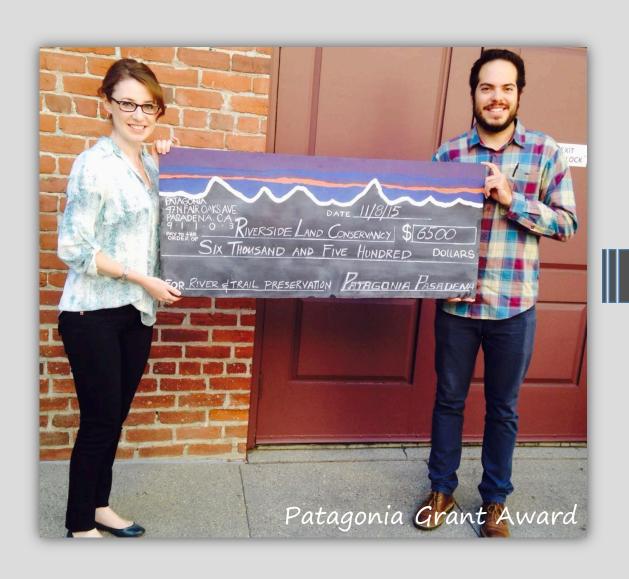

#### <u>Actual Project Revenue</u>:

\$26,500

\*Patagonia, Bank of America, Riverside County Community Improvement Designation (CID) Fund, Settlement Funds, Private Donations

TOTAL VALUE OF LEVERAGED FUNDS = \$23, 200!