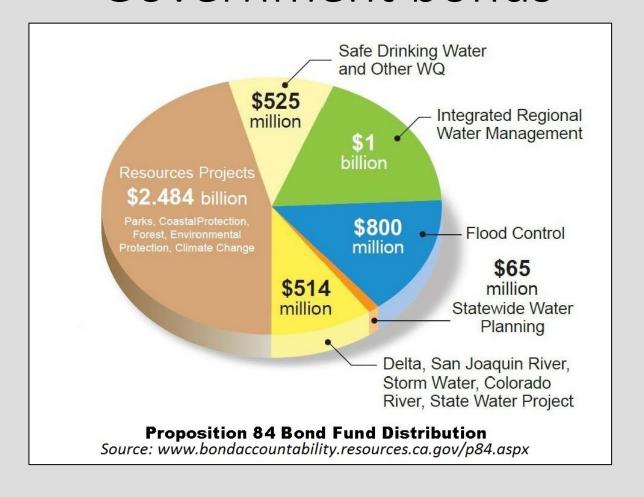

## Riverside Land Conservancy Rachael Hamilton





Nonprofit Funding Sources



Community Partnerships



**Successful Projects** 

































## #1. Grant writing & #2. Partnerships





Corporate donors







Community foundations







Private Foundations





Local government pools



Settlement funds



Individual donors

-In 2014, the largest source of charitable giving came from individuals at \$258.51 billion!





Government bonds





#### In-Kind Support

Local businesses: gift cards & goods





### **In-Kind Support**

Community groups: resources & expertise











## In-Kind Support

Volunteers









- City of Riverside
   Parks, Recreation
   & Community
   Services Dept
- City of Riverside Public WorksDept

# I can do things you cannot, you can do things I cannot; together we can do great things.

-Mother Teresa



Adopt-a-Trail Project CANative
Carden

























#### <u>Actual Project Revenue</u>:

\$26,500

\*Patagonia, Bank of America, Riverside County Community Improvement Designation (CID) Fund, Settlement Funds, Private Donations



TOTAL VALUE OF LEVERAGED FUNDS = \$23, 200!



## Rachael Hamilton rachael@riversidelandconservancy.org